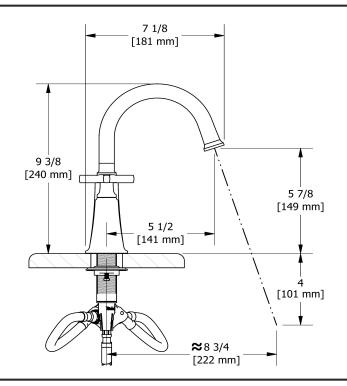

8" lavatory faucet MMRD08+







# **Specifications**

## **Descriptions**

- Push drain
- Ceramic cartridge
- 3/8" speedway compression

### Available colors

- C: Chrome
- CBK : Chrome/Black
- BN : Brushed Nickel (PVD)
- BNBK : Brushed Nickel (PVD)/Black
- PN: Polished Nickel (PVD)
- PNBK: Polished Nickel (PVD)/Black
- BK : Black

#### **Available flows**

- 5.7 L/min, 1.5 gpm (US) 60psi \*
- 1.9 L/min, 0.5 gpm (US) 60psi ( **MMRD08+-05** )
- 3.7 L/min, 1 gpm (US) 60psi ( MMRD08+-10 )

\*EPA certification applicable to the indicated model only\*

#### **Certifications**

- CSA B125.1
- NSF/ANSI standard 61 and 372
- ASME A112.18.1
- ADA





Sizes, models and finishes may differ from thoses presented.

#### Warranty

This Riobel Inc. product you have purchased carries a Limited Lifetime Warranty on the chrome, PVD finish, blacks and all working parts and is guaranteed from the initial purchase date against all manufacturing defects. All other finishes, including plastic components, are guaranteed for one year. All electric and/or electronic parts are covered by a 5-year limited warranty. The warranty offered on our products will be honored only if the installation is performed by a certified master plumber.

#### **Customer Care**

Phone (800) 777 - 9762 | Email: customercare@houseofrohl.com | Website: houseofrohl.com/support/contact-us