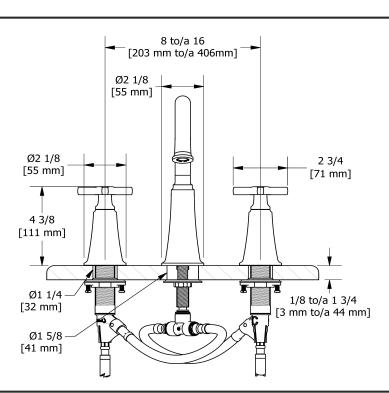

8" lavatory faucet MMRD08+







# **Specifications**

## **Descriptions**

- Push drain
- Ceramic cartridge
- 3/8" speedway compression

### Available colors

- C: Chrome
- CBK : Chrome/Black
- BN : Brushed Nickel (PVD)
- BNBK : Brushed Nickel (PVD)/Black
- PN: Polished Nickel (PVD)
- PNBK: Polished Nickel (PVD)/Black
- BK : Black

#### **Available flows**

- 5.7 L/min, 1.5 gpm (US) 60psi \*
- 1.9 L/min, 0.5 gpm (US) 60psi ( **MMRD08+-05** )
- 3.7 L/min, 1 gpm (US) 60psi ( MMRD08+-10 )

\*EPA certification applicable to the indicated model only\*

#### **Certifications**

- CSA B125.1
- NSF/ANSI standard 61 and 372
- ASME A112.18.1
- ADA





Sizes, models and finishes may differ from thoses presented.

#### Warranty

This Riobel Inc. product you have purchased carries a Limited Lifetime Warranty on the chrome, PVD finish, blacks and all working parts and is guaranteed from the initial purchase date against all manufacturing defects. All other finishes, including plastic components, are guaranteed for one year. All electric and/or electronic parts are covered by a 5-year limited warranty. The warranty offered on our products will be honored only if the installation is performed by a certified master plumber.

#### **Customer Care**

Phone (800) 777 - 9762 | Email: customercare@houseofrohl.com | Website: houseofrohl.com/support/contact-us